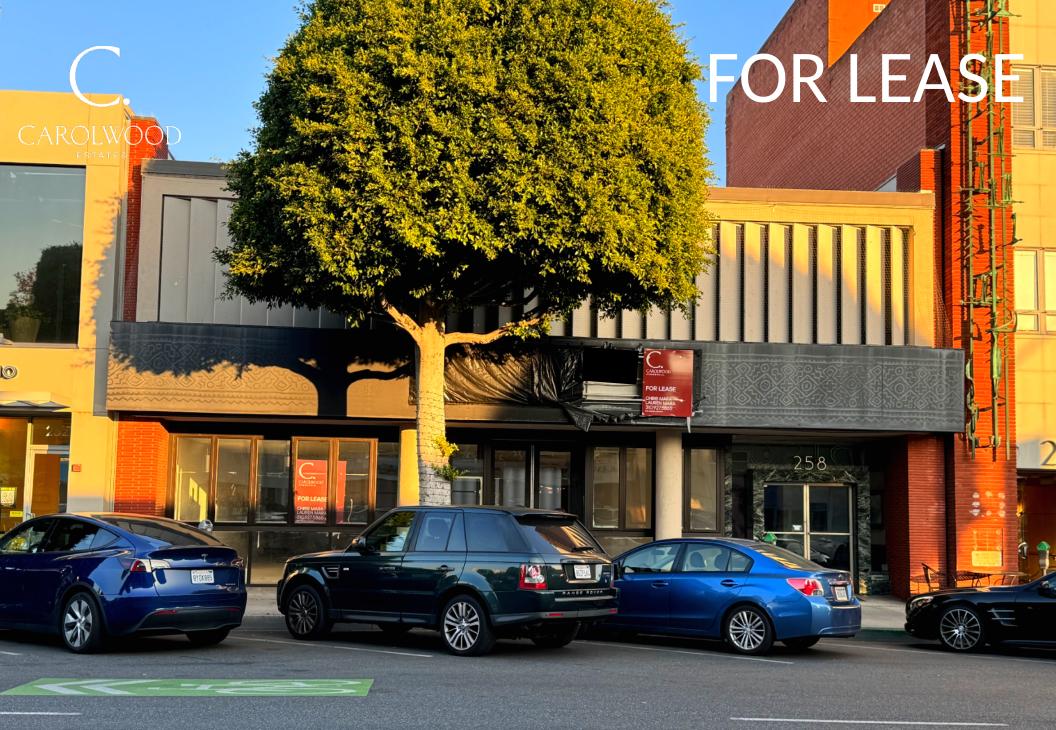

258 S BEVERLY DRIVE, BEVERLY HILLS, 90212

EXCELLENT RETAIL STORE FRONT IN PRIME SECTION OF MELROSE AVENUE

## LEASE DETAILS

258 S BEVERLY DR BEVERLY HILLS 90212

TERM: Negotiable

NET TYPE: NNN APPROX. SIZE: 2,218 SF

ASKING PRICE: \$6.50 PSF Per Month

Incredible and rare opportunity to open a food operation, retail or showroom in a former major coffee & tea café in Beverly Hills. The space has been demoed and ready for a new tenant and vision! Neighboring tenants include Urth Café, , Beverly Hills Bagel, California Pizza Kitchen,, Blue Bottle Coffee, Pascal Bakery and Fresh Brothers.