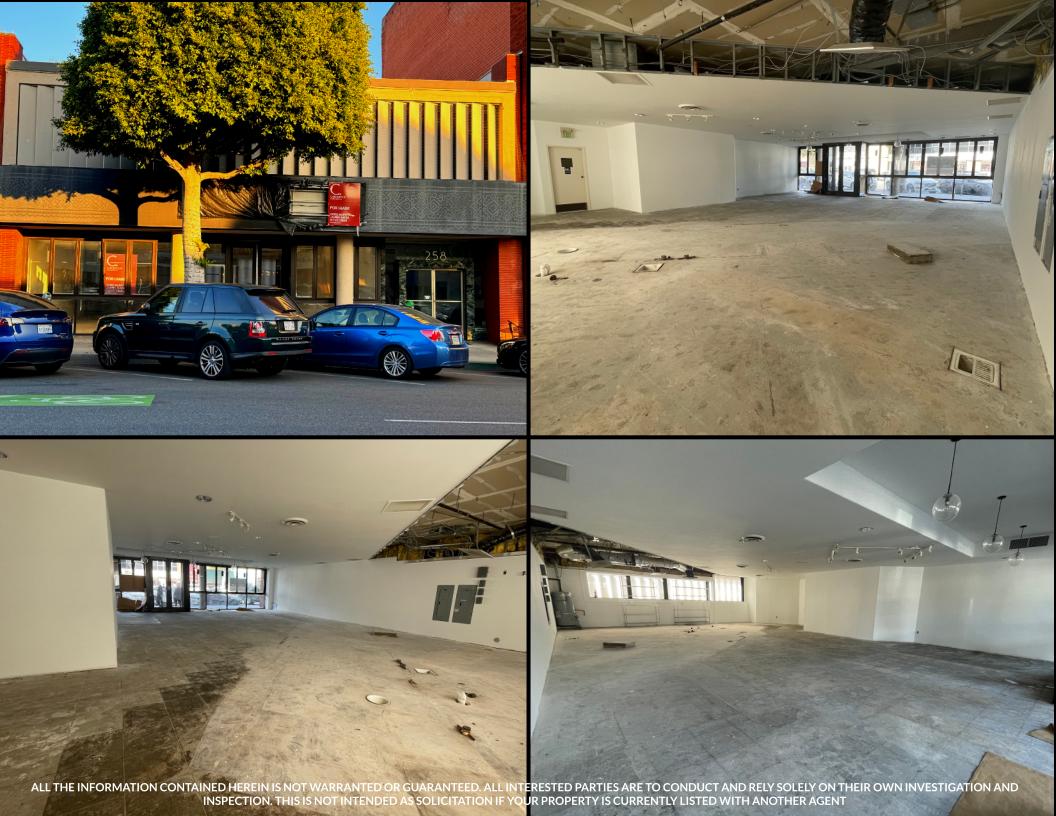

## LEASE DETAILS

258 S BEVERLY DR BEVERLY HILLS 90212

TERM: Negotiable

NET TYPE: NNN APPROX. SIZE: 2,218 SF

ASKING PRICE: \$6.50 PSF Per Month

Incredible and rare opportunity to open a food operation, retail or showroom in a former major coffee & tea café in Beverly Hills. The space has been demoed and ready for a new tenant and vision! Neighboring tenants include Urth Café, , Beverly Hills Bagel, California Pizza Kitchen,, Blue Bottle Coffee, Pascal Bakery and Fresh Brothers.