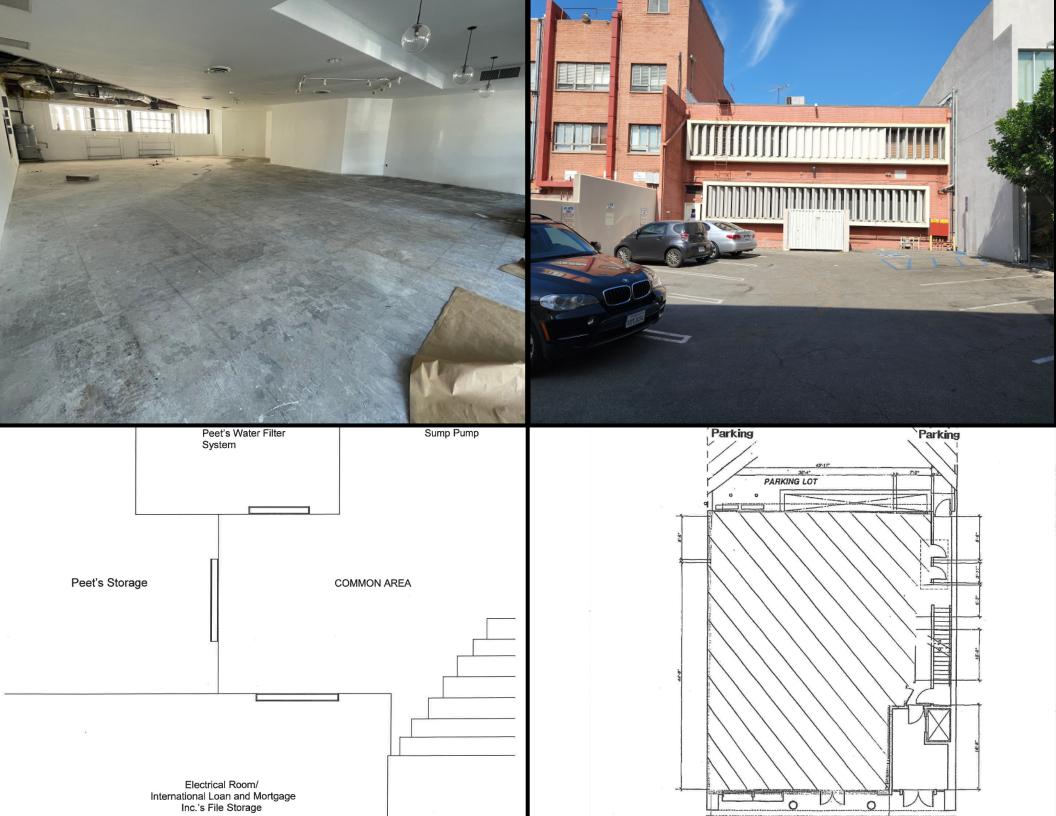

## LEASE DETAILS

258 S BEVERLY DR BEVERLY HILLS 90212

TERM: Negotiable

NET TYPE: NNN APPROX. SIZE: 2,218 SF

ASKING PRICE: \$6.50 PSF Per Month

Incredible and rare opportunity to open a food operation, retail or showroom in a former major coffee & tea café in Beverly Hills. The space has been demoed and ready for a new tenant and vision! Neighboring tenants include Urth Café, , Beverly Hills Bagel, California Pizza Kitchen,, Blue Bottle Coffee, Pascal Bakery and Fresh Brothers.