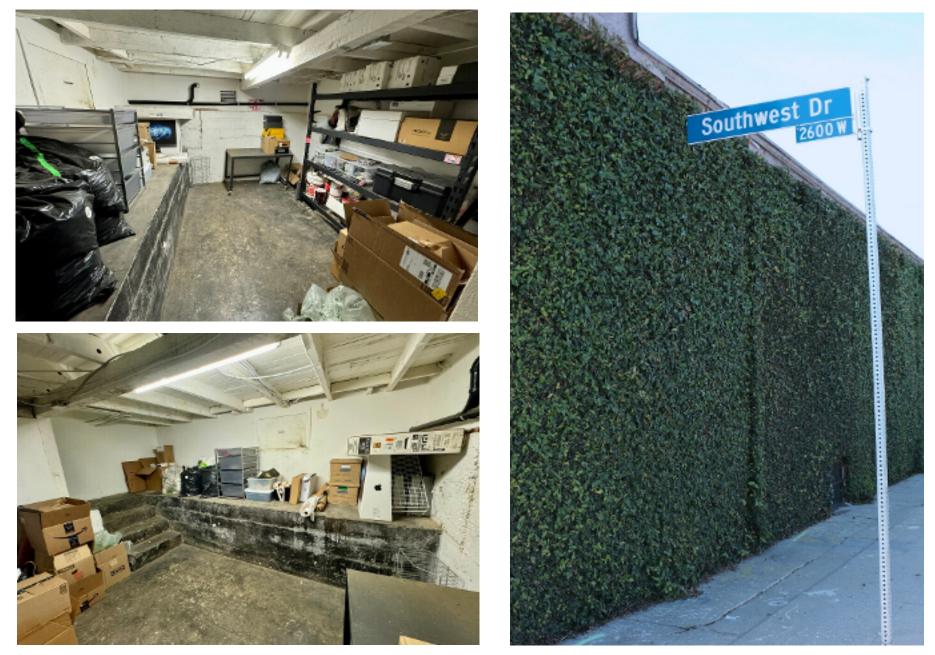

### SALE DETAILS

2601 SOUTHWEST DR. LOS ANGELES, CA 90043

APPROX. BUILDING SIZE: 1,500 SF PRICE: \$715,000

APPROX. LAND SIZE: 4,800 SF

PARKING: Rear gated parking

This corner Property consists of a creative space and/or live work building with approximately 40 feet fronting on Southwestern Dr. and approximately 120 feet of frontage on 4thSt.

The Property was remodeled in 2016. The Property is centrally located and in close proximity to SoFi stadium and LAX.

The Property has abundant parking, gated entrance off of 4th St, and located adjacent to the new Crenshaw/LAX transit program. The Property is ideally suited for an Owner/User with SBA financing to qualified Buyer