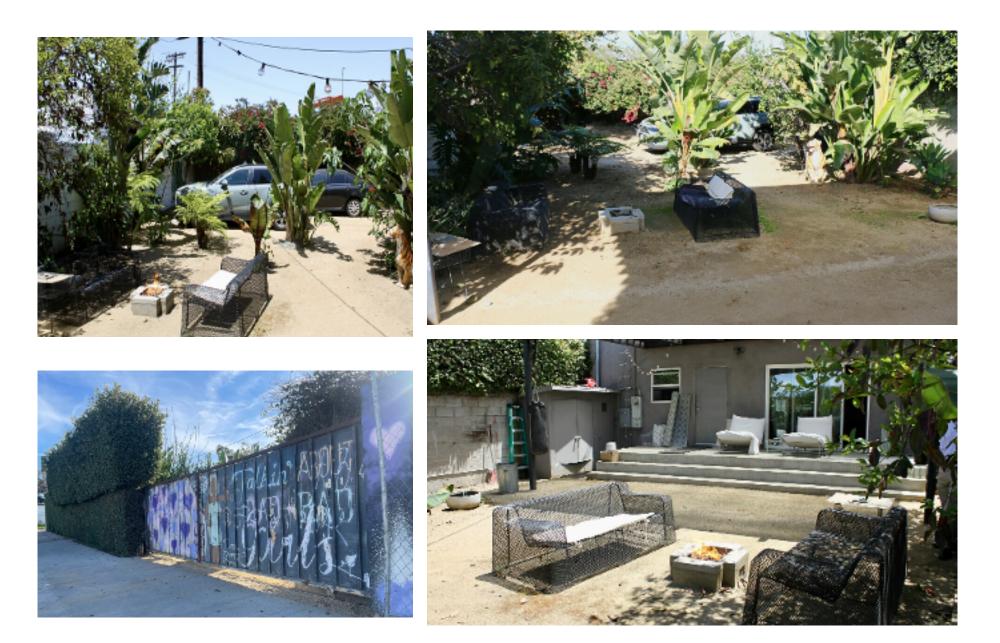

### SALE DETAILS

2601 SOUTHWEST DR. LOS ANGELES, CA 90043

APPROX. BUILDING SIZE: 1,500 SF PRICE: \$715,000

APPROX. LAND SIZE: 4,800 SF

PARKING: Rear gated parking

This corner Property consists of a creative space and/or live work building with approximately 40 feet fronting on Southwestern Dr. and approximately 120 feet of frontage on 4thSt.

The Property was remodeled in 2016. The Property is centrally located and in close proximity to SoFi stadium and LAX.

The Property has abundant parking, gated entrance off of 4th St, and located adjacent to the new Crenshaw/LAX transit program. The Property is ideally suited for an Owner/User with SBA financing to qualified Buyer