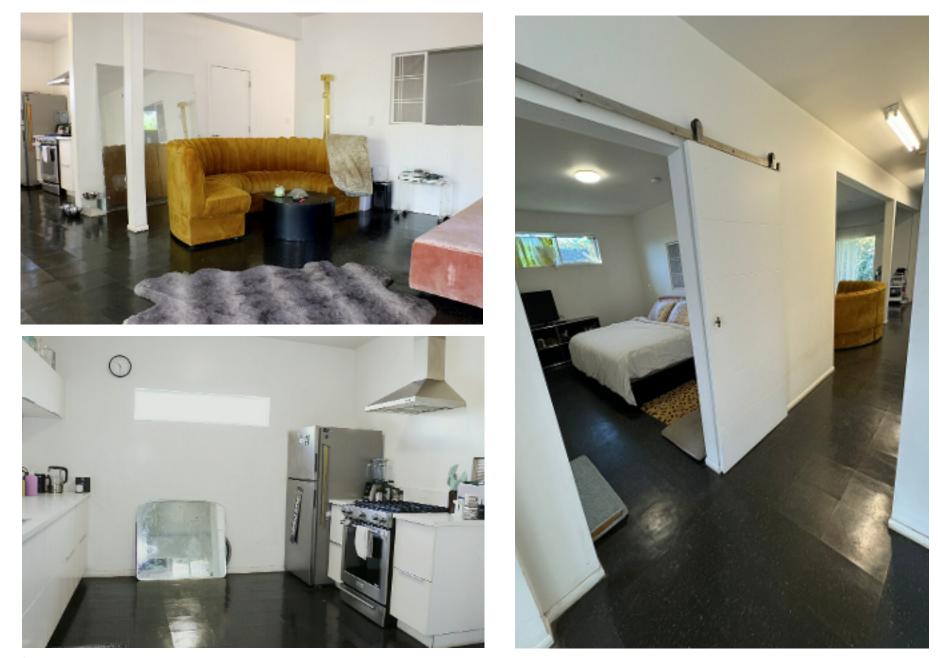

### SALE DETAILS

2601 SOUTHWEST DR. LOS ANGELES, CA 90043

APPROX. BUILDING SIZE: 1,500 SF PRICE: \$715,000

APPROX. LAND SIZE: 4,800 SF

PARKING: Rear gated parking

This corner Property consists of a creative space and/or live work building with approximately 40 feet fronting on Southwestern Dr. and approximately 120 feet of frontage on 4thSt.

The Property was remodeled in 2016. The Property is centrally located and in close proximity to SoFi stadium and LAX.

The Property has abundant parking, gated entrance off of 4th St, and located adjacent to the new Crenshaw/LAX transit program. The Property is ideally suited for an Owner/User with SBA financing to qualified Buyer