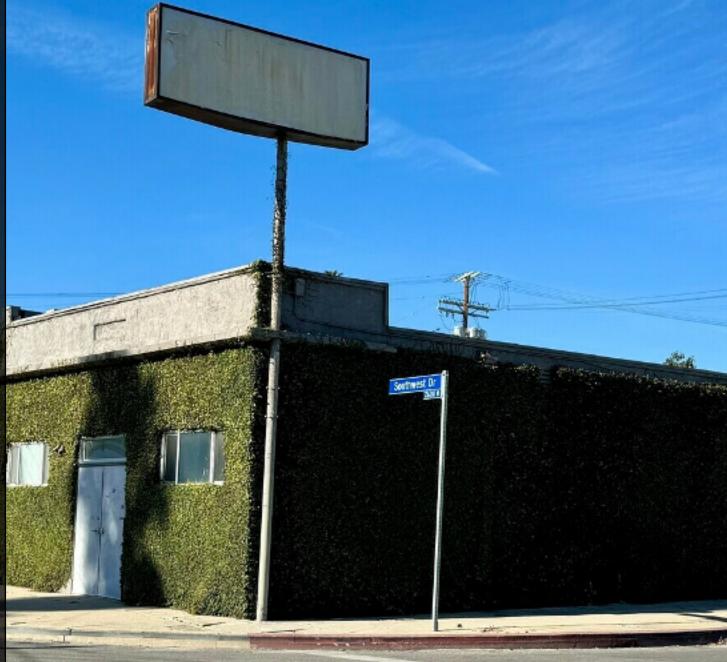

# 2601 SOUTHWEST DR, LOS ANGELES, CA, 90043

25 E

RARE OPPORTUNITY TO PURCHASE A OWNER/USER OR LIVE/WORK PROPERTY

### SALE DETAILS

2601 SOUTHWEST DR. LOS ANGELES, CA 90043

APPROX. BUILDING SIZE: 1,500 SF PRICE: \$715,000

APPROX. LAND SIZE: 4,800 SF

PARKING: Rear gated parking

This corner Property consists of a creative space and/or live work building with approximately 40 feet fronting on Southwestern Dr. and approximately 120 feet of frontage on 4thSt.

The Property was remodeled in 2016. The Property is centrally located and in close proximity to SoFi stadium and LAX.

The Property has abundant parking, gated entrance off of 4th St, and located adjacent to the new Crenshaw/LAX transit program. The Property is ideally suited for an Owner/User with SBA financing to qualified Buyer