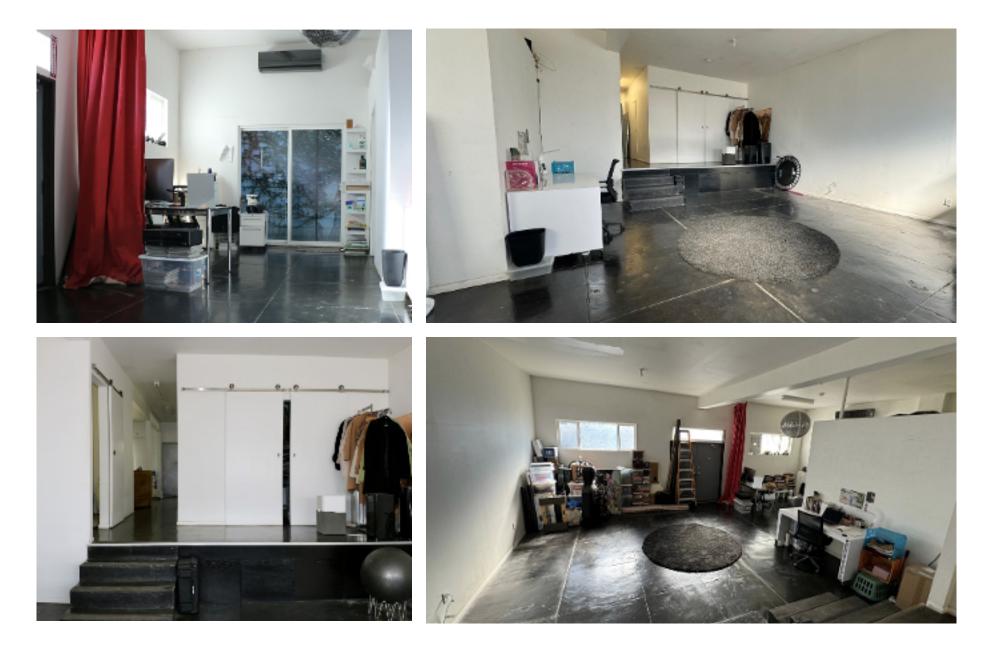

### SALE DETAILS

2601 SOUTHWEST DR. LOS ANGELES, CA 90043

APPROX. BUILDING SIZE: 1,500 SF PRICE: \$715,000

APPROX. LAND SIZE: 4,800 SF

PARKING: Rear gated parking

This corner Property consists of a creative space and/or live work building with approximately 40 feet fronting on Southwestern Dr. and approximately 120 feet of frontage on 4thSt.

The Property was remodeled in 2016. The Property is centrally located and in close proximity to SoFi stadium and LAX.

The Property has abundant parking, gated entrance off of 4th St, and located adjacent to the new Crenshaw/LAX transit program. The Property is ideally suited for an Owner/User with SBA financing to qualified Buyer