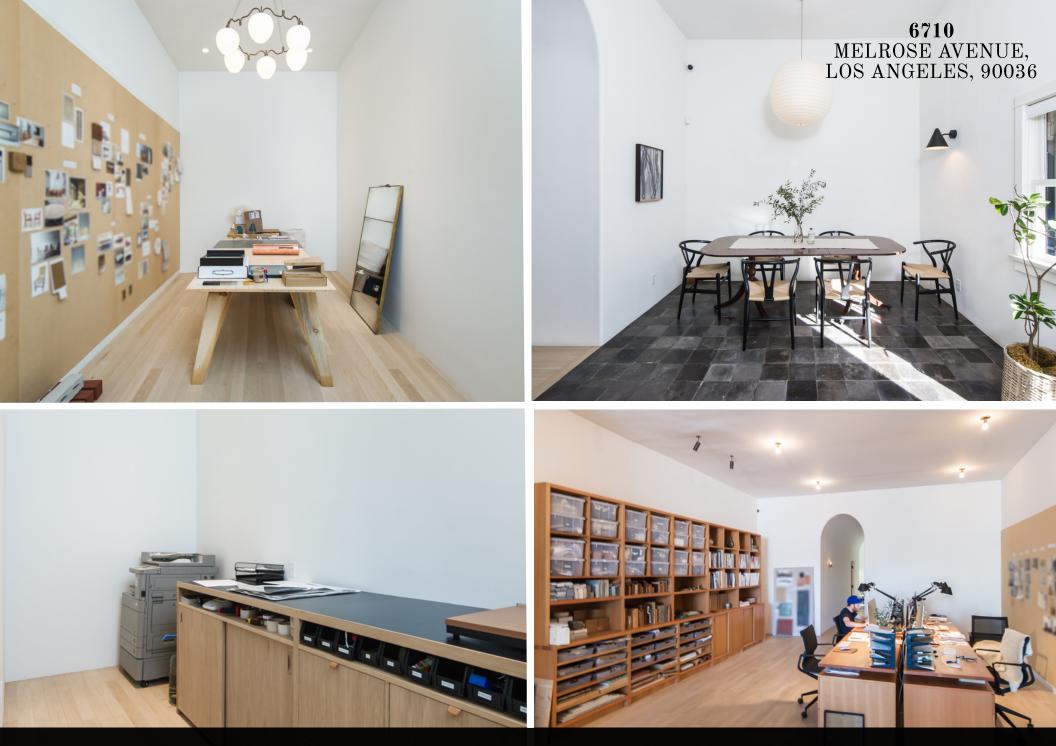

#### 6710 MELROSE AVENUE, LOS ANGELES, 90036

APPROX. SIZE: 1,580 SF USE: RETAIL,SHOWROOM, OFFICE

ASKING RATE: \$3.50 PSF/MO NNN PARKING: 1 CAR IN REAR

Available August 24, 2024