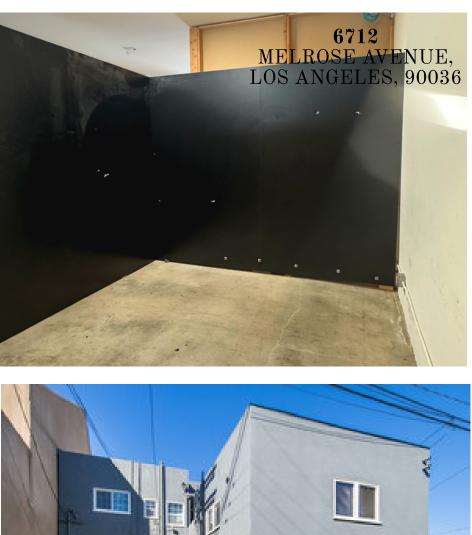

#### 6712 MELROSE AVENUE, LOS ANGELES, 90036

APPROX. SIZE: 1,580 SF

ASKING RATE: \$3.50 PSF/MO NNN USE: RETAIL, SHOWROOM, OFFICE PARKING: 1 CAR IN REAR

CHRIS MARA 310.927.5865 <u>CMARA@CAROLWOOD.COM</u> MARACOMMERCIAL.COM DRE #00886282 LAUREN MARA 310.402.4180 LMARA@CAROLWOOD.COM MARACOMMERCIAL.COM DRE #02109375