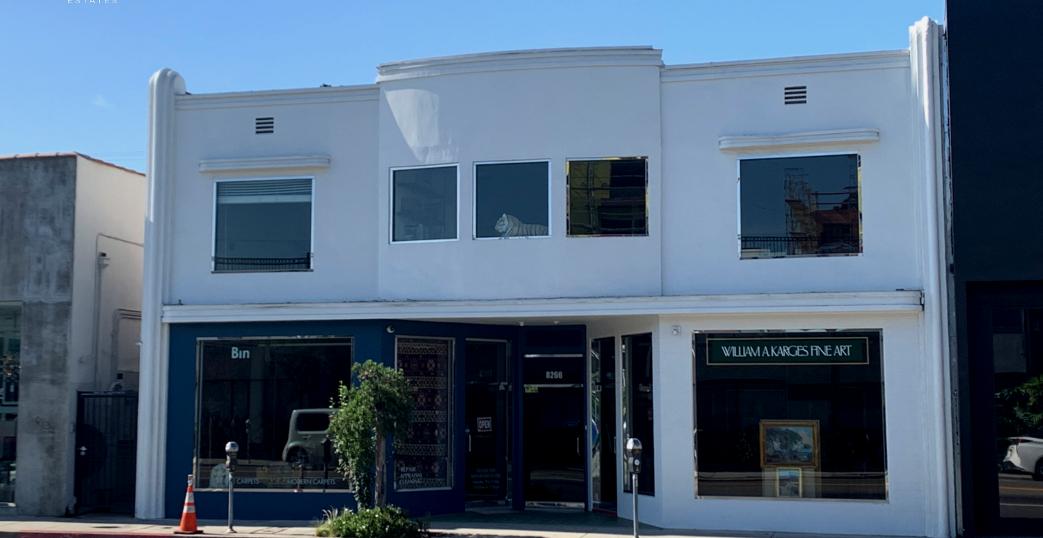

# FOR LEASE

– 8266 MELROSE AVENUE, LOS ANGELES, CA, 90046 HIGHLY VISIBLE REFINISHED SECOND FLOOR CREATIVE OFFICE FRONTING ON MELROSE

#### 8266 MELROSE AVENUE. LOS ANGELES, CA 90046

APPROX. BUILDING SIZE: 2,000 SF PRICE: \$2.75 PSF PER MONTH

NET TYPE: PARKING: MODIFIED GROSS ONE ROW IN TANDEM

Great, hard to find redone upstairs office on Melrose Avenue. The property is centrally located on the south side of Melrose Avenue in between Sweetzer Avenue and Harper Avenue. This space features excellent visibility, abundant natural light, and signage.