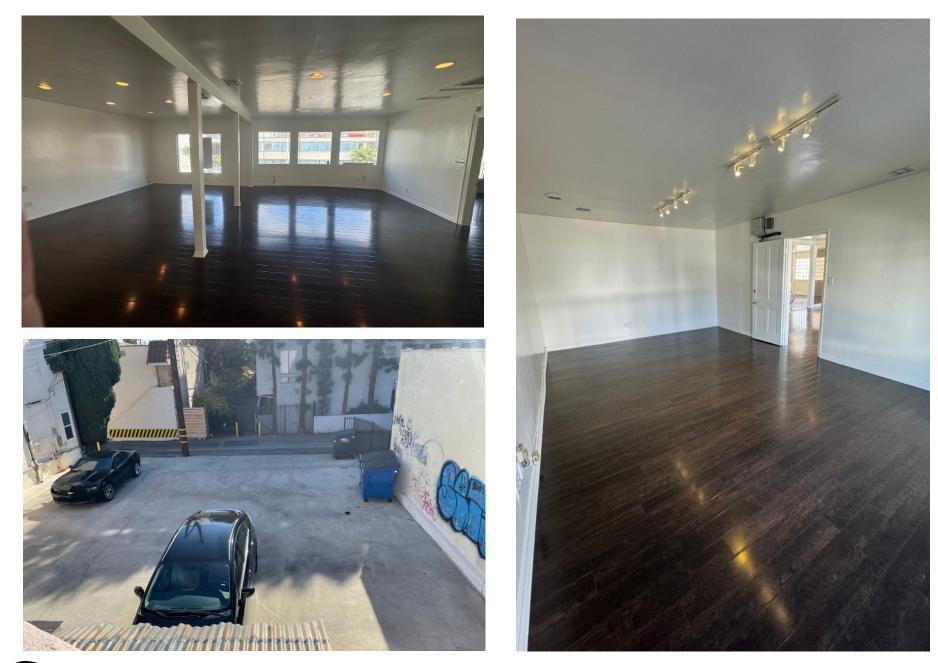

#### 8266 MELROSE AVENUE. LOS ANGELES, CA 90046

APPROX. BUILDING SIZE: 2,000 SF PRICE: \$2.75 PSF PER MONTH

NET TYPE: PARKING: MODIFIED GROSS ONE ROW IN TANDEM

Great, hard to find redone upstairs office on Melrose Avenue. The property is centrally located on the south side of Melrose Avenue in between Sweetzer Avenue and Harper Avenue. This space features excellent visibility, abundant natural light, and signage.