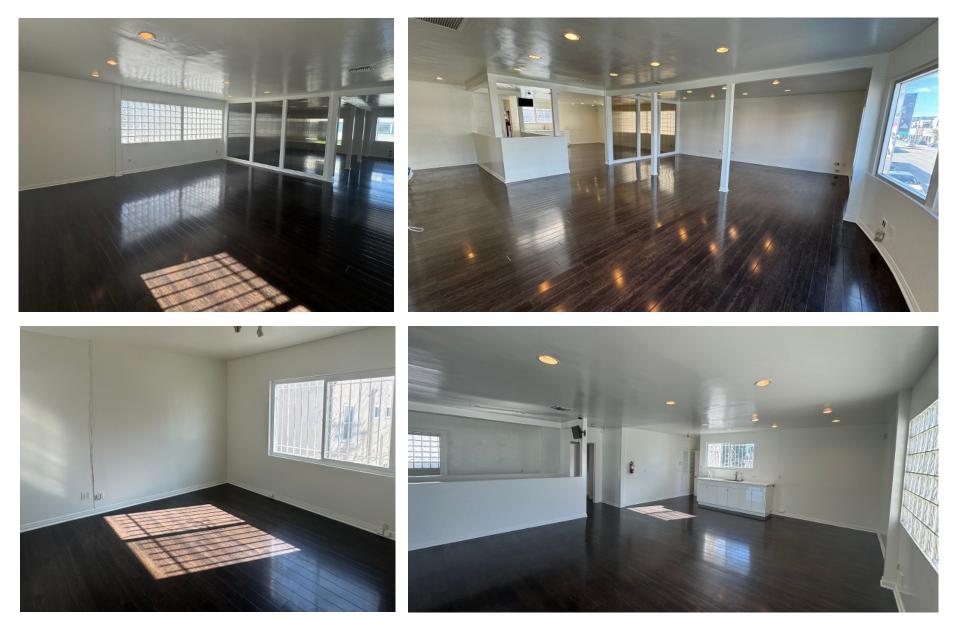

#### 8266 MELROSE AVENUE. LOS ANGELES, CA 90046

APPROX. BUILDING SIZE: 2,000 SF PRICE: \$2.75 PSF PER MONTH

NET TYPE: PARKING: MODIFIED GROSS ONE ROW IN TANDEM

Great, hard to find redone upstairs office on Melrose Avenue. The property is centrally located on the south side of Melrose Avenue in between Sweetzer Avenue and Harper Avenue. This space features excellent visibility, abundant natural light, and signage.